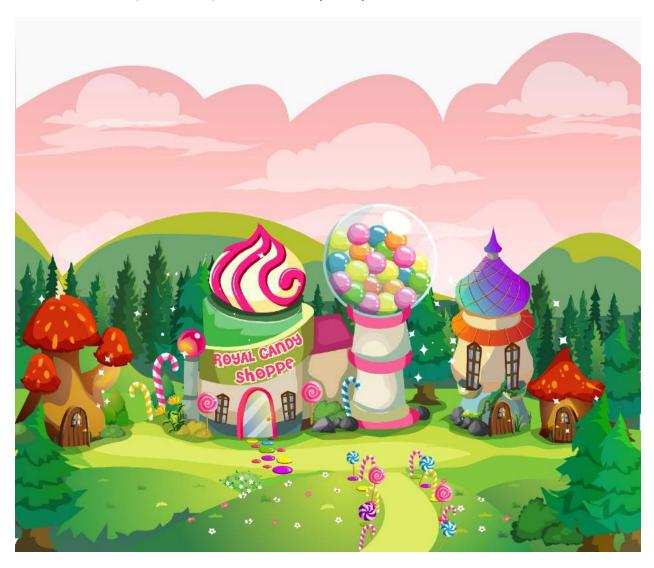

The fairyland is so magical, filled with colorful flowers, trees, houses, shops and a very big beautiful palace. Around the palace are green hills where the animals in the land live; the fairies feed on lots of candies, cakes, chocolates and sweets. They love these sweets very much and go crazy over them at any time. The favorite fairy shop in town is the Royal Candy Shoppe, where only the finest of sweets are created for the King and Queen, as well as all the fairies to enjoy. The fairies also gift people (human believers) who believe in fairy magic with lots of candy too. Not so long ago, a chocolate shortage was taking place within Fairyland and the human world. Let us tell you this story which is so amazing, that it now has a prominent place in all Fairy Storybooks.